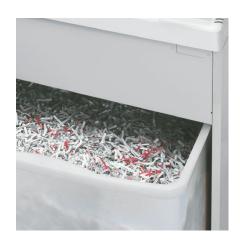

#### **CONVENIENT SHRED BIN**

The environmentally-friendly shred bin can be removed easily and cleanly from the cabinet. The bin can be used with or without disposable shred bag.

www.blauer-engel.de/uz174