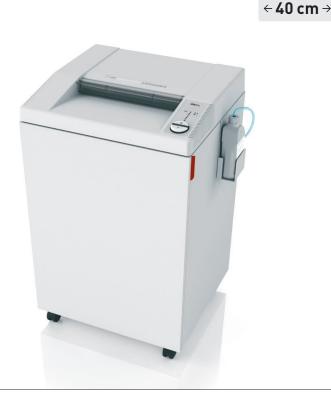

# **IDEAL 4005**

Innovative high capacity office shredder with electronic capacity control and automatic oil injection system for a consistently high shred performance.

| Level P-2        | 6 mm strip cut |
|------------------|----------------|
| Sheet capacity*: | 50-55 I 42-47  |

## Technical specifications

| Volume         | 210 litres (cabinet)         |
|----------------|------------------------------|
|                | 165 litres (shred bin)       |
| Power          | 230 V / 50 Hz**              |
| Motor capacity | 1600 Watt single phase motor |

\*\* other voltages available

| <b>Dimensions</b> 1010 x 640 <sup>1</sup> x 590 mm (H | $H \times W \times D$ |
|-------------------------------------------------------|-----------------------|
| Weight 115 kg                                         |                       |

<sup>&</sup>lt;sup>1</sup> Width with oil bottle: 710 mm

# **Product characteristics**

SPS - (Safety Protection System) package: patented, electronically controlled, transparent safety flap in the feed opening as additional safety element; EASY-SWITCH - intelligent control element indicating the operational status of the shredder with varying colour codes and back-lit symbols; automatic reverse and power cut-off (avoids paper jams); automatic stop if the shred bin is full; electronic door protection via a magnetic proximity switch; double motor protection; ZERO ENERGY standby mode: Complete, automatic disconnection from power supply after 15 minutes. Photo cell controlled automatic start and stop. Patented ECC -Electronic Capacity Control: indication of the used sheet capacity during shredding process. Automatic oil injection on the cutting shafts during shredding operation for constantly high shred performance. Convenient 405 mm feed opening. High-quality, paper clip proof cutting shafts from special hardened steel with lifetime guarantee (not applicable for models with 0.8 x 12 mm micro cut or 0.8 x 5 mm super micro cut). Strip cut and particle cut models suitable for shredding the most common CDs/DVDs. Quiet but powerful single phase motor for continuous operation. Sturdy chain drive and fully closed gear box housing. High-quality wooden cabinet, mobile on castors. Convenient environmentally-friendly shred bin (no disposable shred bags required).

# **IDEAL 4005**