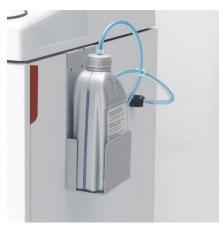

#### **ELECTRONIC OIL INJECTION**

The automatic oil injection system lubricates the cutting shafts when shredding and guarantees a constantly high shred performance.