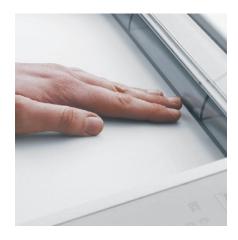

#### PATENTED SAFETY FLAP

Extremely safe: electronically controlled safety flap in the feed opening to keep fingers, ties or other objects away from the cutting shafts.