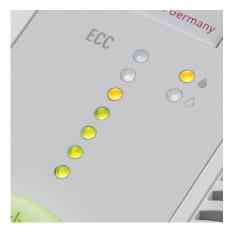

#### **ECC - ELECTRONIC CAPACITY CONTROL**

This electronic feature indicates the used sheet capacity during shredding process to avoid paper jams.