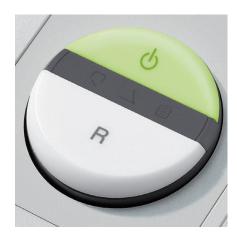

#### **EASY-SWITCH**

Ease of operation: intelligent multifunction switch element with integrated optical signals indicating the operational status. Additional "emergency switch" function.